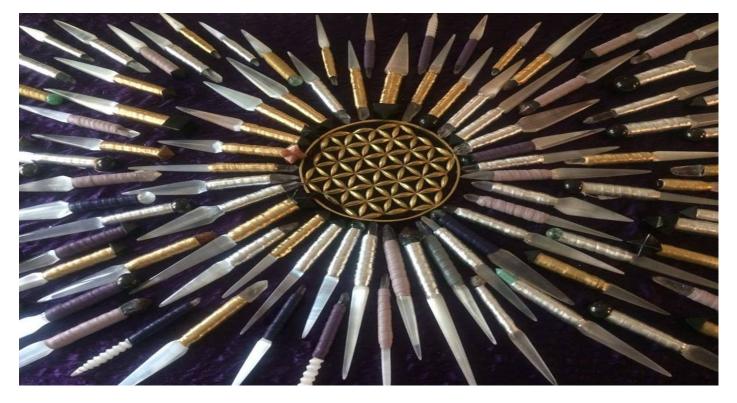

## Selenite Swords of Light

Light Worker Training with Tom Ledder Mount White, October 18<sup>th</sup>-20<sup>th</sup> 2019

Selenite Swords of Light are some of the highest vibration energy tools available to practitioners today, hand crafted from pure selenite crystal. The swords carry the energy vibration of Archangel Michael, and help people open up to the 5th dimensional light of the divine.